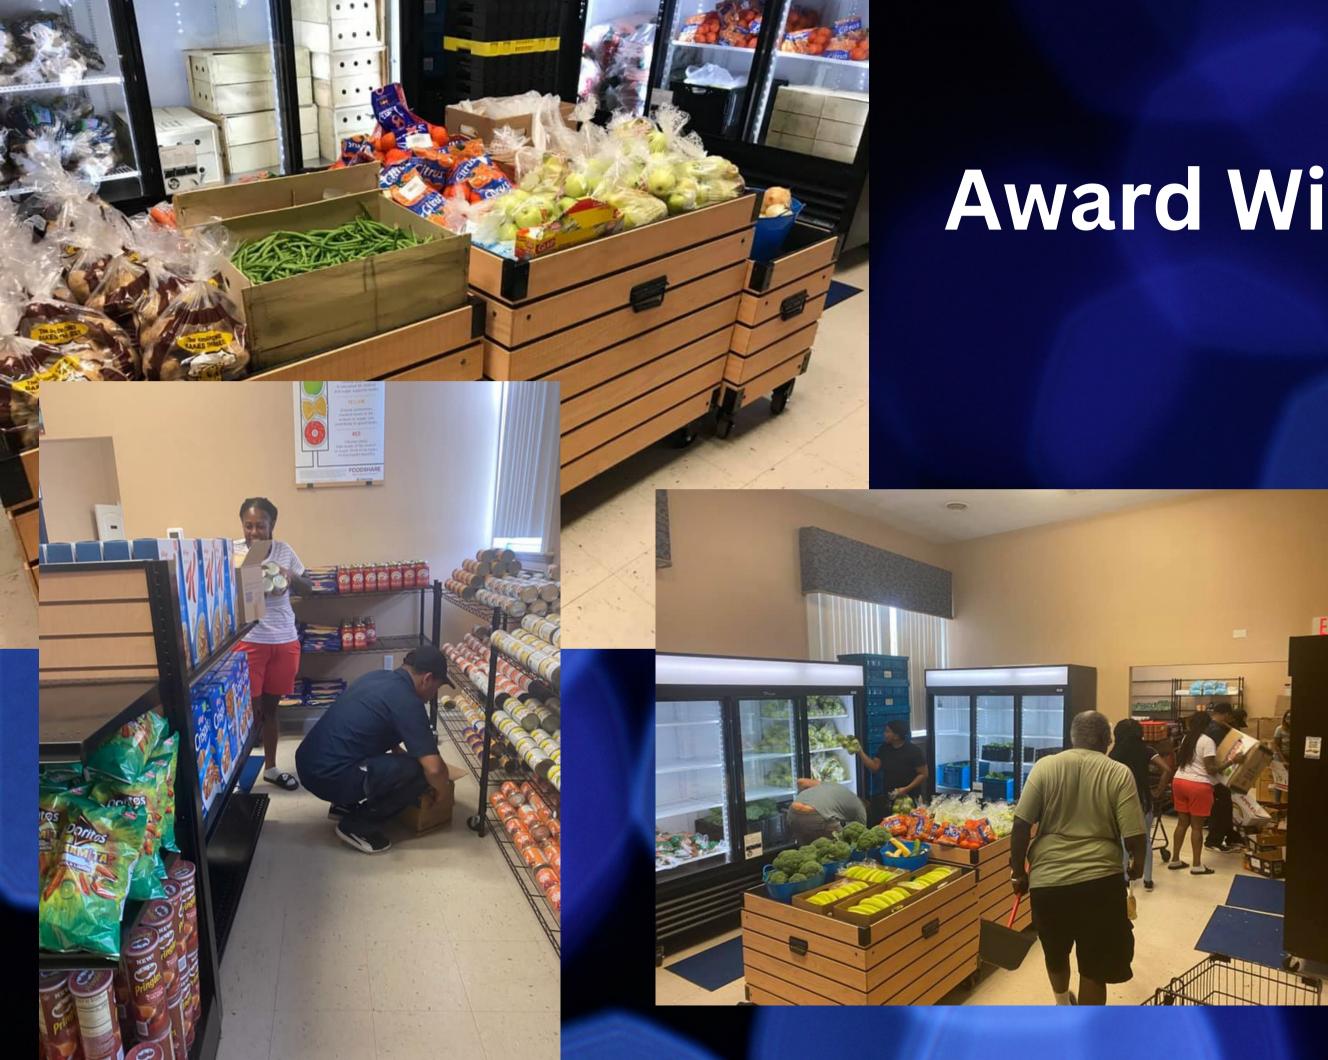

## Welcome to the Wesley Center

## Renyatta L. Banks Executive Director

## Wesley Community Service Center Portsmouth, VA

### We were established in 1937 by the United Methodist Women

# We are one of the oldest nonprofits in Portsmouth 86 years old

## Most important We are the ONLY MISSION INSTITUTION IN VIRGINIA

# We serve hundreds each week in our essentials programs



#### **Award Winning Pantry**





#### Community Closet Closet

We accept clean well kept closed every Monday and Wednesday 9 am -12 pm





**Summer STEM Camps** 

**Tutoring Programs** 

**Summer Reading Camps** 

#### Youth Education Program







Historically the Wesley Center has housed a preschool program. We are working to bring the program back.

# We need your help to turn this







#### WESLEY COMMUNITY SERVICE CENTER - CHILD CARE



What's Needed? PRAYERS DONATIONS ELECTRICIAN PAINTER PLUMBER